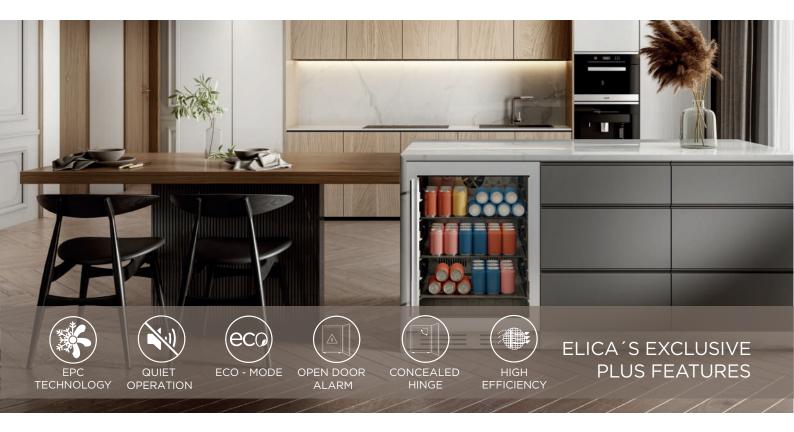

#### Beverage Center | SINGLE DOOR SINGLE ZONE

RISERVA - EBS51SS1 creates the dream conditions for your favorite seltzer drinks. This 24" undercabinet refrigerator has the capacity to fit up to 120 cans (12oz). Featuring 3 adjustable slide out Tempered Glass shelves, 304 Stainless Steel

frame with double layered UV resistant glass door and an exclusive concealed hinge design that delivers a more refined appear and tighter fit within cabinetry.