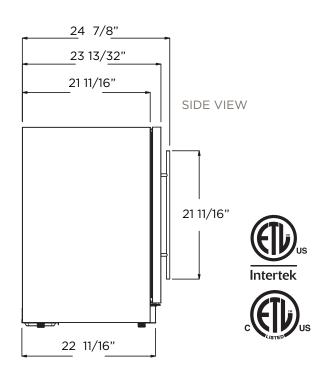

## Beverage Center | SINGLE DOOR SINGLE ZONE

| PRODUCT DESCRIPTION EBS51SS1 |                                                                                                   | ELECTRICAL SPECIFICATIONS                                                                                 |                           |               |
|------------------------------|---------------------------------------------------------------------------------------------------|-----------------------------------------------------------------------------------------------------------|---------------------------|---------------|
| Width                        | 24"                                                                                               | Compressor B                                                                                              | rand                      | Embraco       |
| Dimensions                   | 23 13/32" W x 33 13/16" H x 23 5/8" D                                                             | Min. Circuit Re                                                                                           | 1in. Circuit Required 15A |               |
| Weight                       | 128 lbs                                                                                           | AC Power                                                                                                  |                           | 110-120V/60HZ |
| Installation Type            | Built-in and Free Standing                                                                        | Amperage                                                                                                  |                           | 0.95A         |
| Refrigerant Type             | R600a                                                                                             | Plug Type                                                                                                 |                           | В             |
| Volume                       | 4.8 cu ft (135L)                                                                                  | OTHER FEATURES                                                                                            |                           |               |
| Total Capacity               | > 120 cans (12 oz cans)                                                                           | Superior Full Extension Racks                                                                             |                           |               |
| Temperature Range            | 34 to 65°F                                                                                        | Beverage Shelving made of Tempered Glass                                                                  |                           |               |
| Sound Level                  | 39 dBA                                                                                            | White LED Lights with 3 level KELVIN shade adjustment                                                     |                           |               |
| Door Finish                  | 304 Stainless Steel + Glass                                                                       | Anti Vibration Technology                                                                                 |                           |               |
| Cabinet Finish               | Black                                                                                             | Double Panel Tempered Glass Door, UV coated                                                               |                           |               |
| Interior Finish              | Black                                                                                             | Sabbath Mode                                                                                              |                           |               |
| Hinge Design                 | Concealed                                                                                         | Stylish look with tubular handle                                                                          |                           |               |
| Lighting                     | 3 Level White LED                                                                                 | Anti Damping System                                                                                       |                           |               |
| Shelving                     | 3 Adjustable - Slide Out-<br>Tempered Glass Shelves<br>with Metal front Trim<br>(without rollers) | Carbon Filter Replacement                                                                                 |                           | L00114-1      |
|                              |                                                                                                   | KITS                                                                                                      |                           |               |
| Controls                     | Capacitive Touch Display with White Numbers                                                       | PRO Handle                                                                                                | KIT0175505                |               |
| DOOR                         |                                                                                                   | WARRANTY                                                                                                  |                           |               |
| Door Handle                  | Tubular                                                                                           | 2+1 Year Parts and In-Home Labor Warranty. Third year awarded after product registration on www.elica.com |                           |               |
| Door Glass                   | Tinted Dual Pane, Low-e Argon-filled                                                              |                                                                                                           |                           |               |
| Reversible Door              | Yes                                                                                               |                                                                                                           |                           |               |

### LINE DRAWING