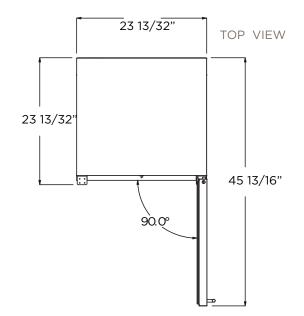

## Beverage Center | SINGLE DOOR SINGLE ZONE

| PRODUCT DESCRIPTION EBS51SS1 |                                                                                                   | ELECTRICAL SPECIFICATIONS                                                                                 |                           |               |
|------------------------------|---------------------------------------------------------------------------------------------------|-----------------------------------------------------------------------------------------------------------|---------------------------|---------------|
| Width                        | 24"                                                                                               | Compressor B                                                                                              | rand                      | Embraco       |
| Dimensions                   | 23 13/32" W x 33 13/16" H x 23 5/8" D                                                             | Min. Circuit Re                                                                                           | 1in. Circuit Required 15A |               |
| Weight                       | 128 lbs                                                                                           | AC Power                                                                                                  |                           | 110-120V/60HZ |
| Installation Type            | Built-in and Free Standing                                                                        | Amperage                                                                                                  |                           | 0.95A         |
| Refrigerant Type             | R600a                                                                                             | Plug Type                                                                                                 |                           | В             |
| Volume                       | 4.8 cu ft (135L)                                                                                  | OTHER FEATURES                                                                                            |                           |               |
| Total Capacity               | > 120 cans (12 oz cans)                                                                           | Superior Full Extension Racks                                                                             |                           |               |
| Temperature Range            | 34 to 65°F                                                                                        | Beverage Shelving made of Tempered Glass                                                                  |                           |               |
| Sound Level                  | 39 dBA                                                                                            | White LED Lights with 3 level KELVIN shade adjustment                                                     |                           |               |
| Door Finish                  | 304 Stainless Steel + Glass                                                                       | Anti Vibration Technology                                                                                 |                           |               |
| Cabinet Finish               | Black                                                                                             | Double Panel Tempered Glass Door, UV coated                                                               |                           |               |
| Interior Finish              | Black                                                                                             | Sabbath Mode                                                                                              |                           |               |
| Hinge Design                 | Concealed                                                                                         | Stylish look with tubular handle                                                                          |                           |               |
| Lighting                     | 3 Level White LED                                                                                 | Anti Damping System                                                                                       |                           |               |
| Shelving                     | 3 Adjustable - Slide Out-<br>Tempered Glass Shelves<br>with Metal front Trim<br>(without rollers) | Carbon Filter Replacement                                                                                 |                           | L00114-1      |
|                              |                                                                                                   | KITS                                                                                                      |                           |               |
| Controls                     | Capacitive Touch Display with White Numbers                                                       | PRO Handle                                                                                                | KIT0175505                |               |
| DOOR                         |                                                                                                   | WARRANTY                                                                                                  |                           |               |
| Door Handle                  | Tubular                                                                                           | 2+1 Year Parts and In-Home Labor Warranty. Third year awarded after product registration on www.elica.com |                           |               |
| Door Glass                   | Tinted Dual Pane, Low-e Argon-filled                                                              |                                                                                                           |                           |               |
| Reversible Door              | Yes                                                                                               |                                                                                                           |                           |               |

### LINE DRAWING