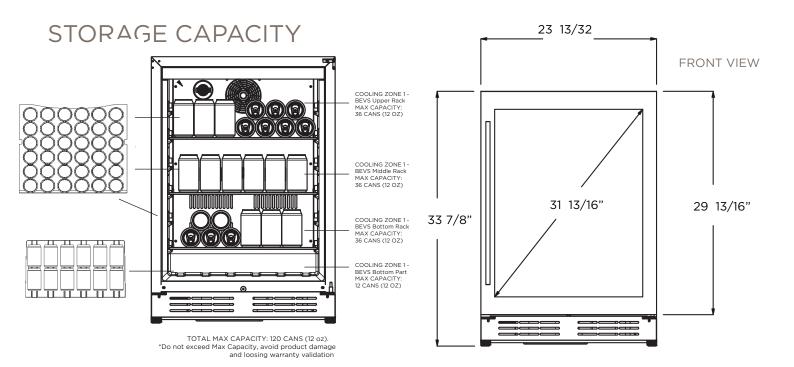

## Beverage Center | SINGLE DOOR SINGLE ZONE

| PRODUCT DESCRIPTION EBS51SS1 |                                                                                                   | ELECTRICAL SPECIFICATIONS                                                                                 |                           |               |
|------------------------------|---------------------------------------------------------------------------------------------------|-----------------------------------------------------------------------------------------------------------|---------------------------|---------------|
| Width                        | 24"                                                                                               | Compressor B                                                                                              | rand                      | Embraco       |
| Dimensions                   | 23 13/32" W x 33 13/16" H x 23 5/8" D                                                             | Min. Circuit Re                                                                                           | 1in. Circuit Required 15A |               |
| Weight                       | 128 lbs                                                                                           | AC Power                                                                                                  |                           | 110-120V/60HZ |
| Installation Type            | Built-in and Free Standing                                                                        | Amperage                                                                                                  |                           | 0.95A         |
| Refrigerant Type             | R600a                                                                                             | Plug Type                                                                                                 |                           | В             |
| Volume                       | 4.8 cu ft (135L)                                                                                  | OTHER FEATURES                                                                                            |                           |               |
| Total Capacity               | > 120 cans (12 oz cans)                                                                           | Superior Full Extension Racks                                                                             |                           |               |
| Temperature Range            | 34 to 65°F                                                                                        | Beverage Shelving made of Tempered Glass                                                                  |                           |               |
| Sound Level                  | 39 dBA                                                                                            | White LED Lights with 3 level KELVIN shade adjustment                                                     |                           |               |
| Door Finish                  | 304 Stainless Steel + Glass                                                                       | Anti Vibration Technology                                                                                 |                           |               |
| Cabinet Finish               | Black                                                                                             | Double Panel Tempered Glass Door, UV coated                                                               |                           |               |
| Interior Finish              | Black                                                                                             | Sabbath Mode                                                                                              |                           |               |
| Hinge Design                 | Concealed                                                                                         | Stylish look with tubular handle                                                                          |                           |               |
| Lighting                     | 3 Level White LED                                                                                 | Anti Damping System                                                                                       |                           |               |
| Shelving                     | 3 Adjustable - Slide Out-<br>Tempered Glass Shelves<br>with Metal front Trim<br>(without rollers) | Carbon Filter Replacement                                                                                 |                           | L00114-1      |
|                              |                                                                                                   | KITS                                                                                                      |                           |               |
| Controls                     | Capacitive Touch Display with White Numbers                                                       | PRO Handle                                                                                                | KIT0175505                |               |
| DOOR                         |                                                                                                   | WARRANTY                                                                                                  |                           |               |
| Door Handle                  | Tubular                                                                                           | 2+1 Year Parts and In-Home Labor Warranty. Third year awarded after product registration on www.elica.com |                           |               |
| Door Glass                   | Tinted Dual Pane, Low-e Argon-filled                                                              |                                                                                                           |                           |               |
| Reversible Door              | Yes                                                                                               |                                                                                                           |                           |               |